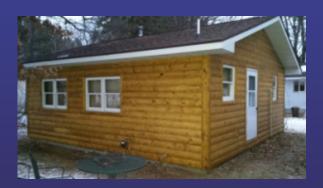

### Cabins #1 & #2

Sleeps 6 Comfortably 2 Bedrooms -- (1 with Queen size bed, the other has 2 single beds) Living Room has Queen size Sofabed Bath w/ Tub and Shower Fully furnished Kitchen Outdoor Grill Campfire Ring Cable TV