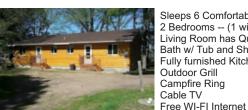

### Cabins #1 & #2

Sleeps 6 Comfortably 2 Bedrooms -- (1 with Queen size bed, the other has 2 single beds) Living Room has Queen size Sofabed Bath w/ Tub and Shower Fully furnished Kitchen Outdoor Grill Campfire Ring Cable TV